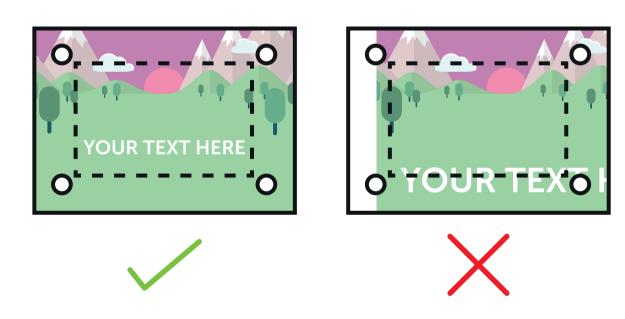

## PLEASE ENSURE:

- CMYK colour profile is used
- All images are 600dpi or vectors for best results
- Remember to delete or hide this layer
- Artwork is saved as a PDF or EPS
- This product is transparent.
  Please ensure your background is transparent.
- FINISHED SIZE (841 x 594mm)

  This is the finished size of the artwork. Bleed any non-essential imagery or backgrounds to the edge of the document.
- MOUNTING HOLES (8mm)
  This is where the wall mount standoffs will be inserted.
  Anything within this area will be obscured.
- --- SAFE AREA (755 x 508mm)
  Keep any vital text or imagery within this area. Anything outside this are maybe obscured.

A1 print template for acrylic business plaque: WPP and SPP

THIS TEMPLATE IS ACTUAL SIZE (841 x 594mm)

Bleed non-essential imagery or backgrounds to the edge of the document, keep anything essential away from the mount holes.